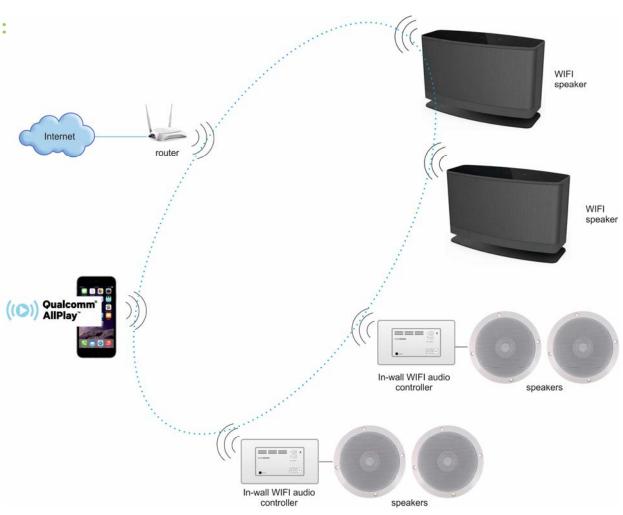

This new In-Wall Wi-Fi SOUNDAROUND System provides a Multiuser - Multiroom Audio solution, powered by QUALCOMM technology.

The system comprises three basic elements:

- ✓ In-wall WIFI Audio Controller
- ✓ Jukebox All Play App (iOS & ANDROID)
- √ Standard Router

#### In – Wall Wi-Fi basic installation

### Multiroom Wi-Fi set up: