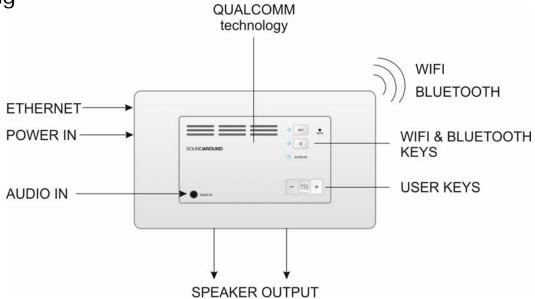

#### -WI-FI

Audio and control are managed by QUALCOMM ALLPLAY technology. Each In-Wall Controller has a UNIQUE identifier to be able to distinguish between them when several units are connected to the same network. This ID can be customized by the user. The Controller also has an ETHERNET connector for hardwired installations.

#### -BLUETOOTH & BLUETOOTH Re-streaming

A2DP profile supported to receive audio streaming. Same UNIQUE identifier is also used as a BLUETOOTH identifier.

First and UNIQUE Wi-Fi product with BLUETOOTH Re-Streaming.

#### **Features**

-AUDIO-IN & <u>AUDIO-IN Re-streaming</u>: 3,5mm jack audio input to connect any external audio source.

**-POWER-IN:** input for external power supply, 24Vdc/15Vdc/12Vdc allowed.

-SPEAKER OUTPUT: terminals for right and left speakers connections. 8 ohms speakers permitted. Audio power output up to 25+25W. Mono/stereo

#### **Features**

The Controller also has an ETHERNET connector for hardwired installations.