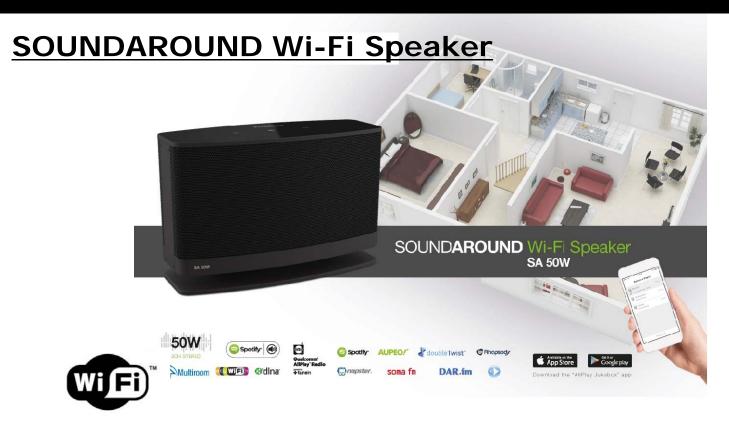

#### **SOUNDAROUND RANGE**

The In Wall Wi-Fi SOUNDAROUND Controller is focused on the building industry and for installation purposes. Our standalone SOUNDAROUND Wi-Fi Speakers SA 30W & SA 50W are complementary and portable products that co-exist with our In Wall system.

The entire system is managed from:

**QUALCOMM ALLPLAY JUKEBOX** App

**POWERED BY** 

The perfect complement to expand the system to other areas and add watts.