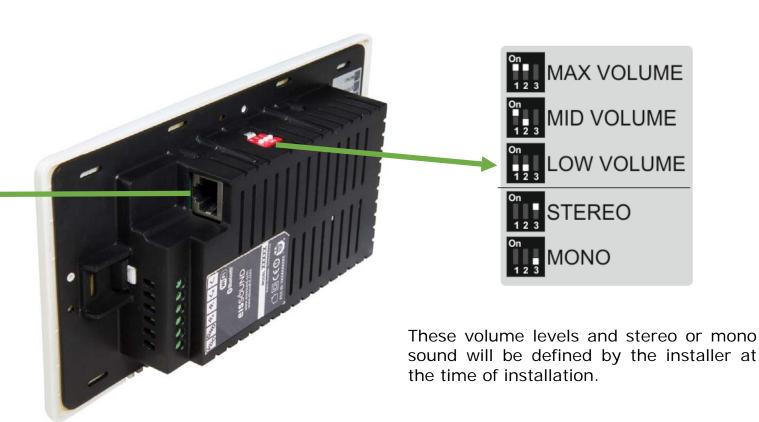

#### **Features**

-AUDIO-IN & <u>AUDIO-IN Re-streaming</u>: 3,5mm jack audio input to connect any external audio source.

**-POWER-IN:** input for external power supply, 24Vdc/15Vdc/12Vdc allowed.

-SPEAKER OUTPUT: terminals for right and left speakers connections. 8 ohms speakers permitted. Audio power output up to 25+25W. Mono/stereo