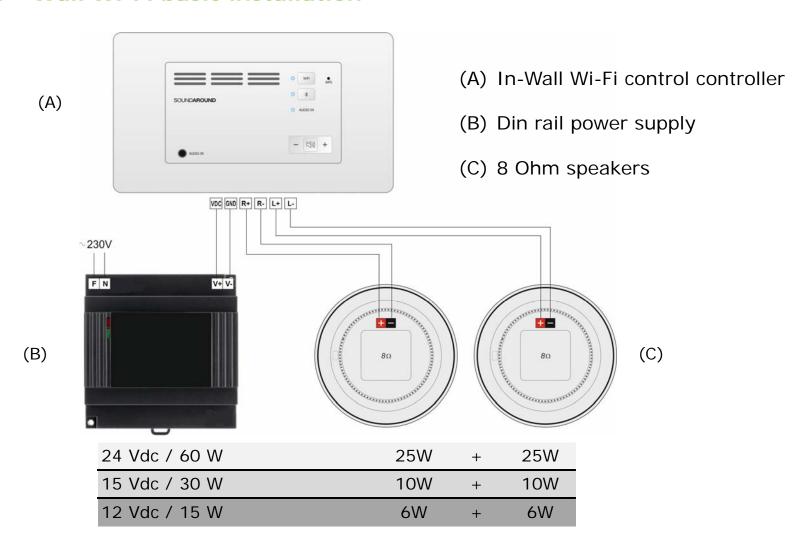

#### In – Wall Wi-Fi basic installation

#### **Features**

-AUDIO-IN & <u>AUDIO-IN Re-streaming</u>: 3,5mm jack audio input to connect any external audio source.

**-POWER-IN:** input for external power supply, 24Vdc/15Vdc/12Vdc allowed.

-SPEAKER OUTPUT: terminals for right and left speakers connections. 8 ohms speakers permitted. Audio power output up to 25+25W. Mono/stereo